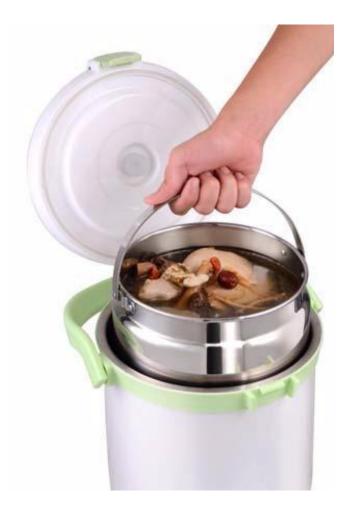

## **Retained Heat Cooking:**

### Less Fuel

### Two Methods:

### Vacuum

#### Pillows used inside an 18-20 gallon plastic tote

**Active Cooking Goal:** 

Keep temperature above 165° in 8 hours