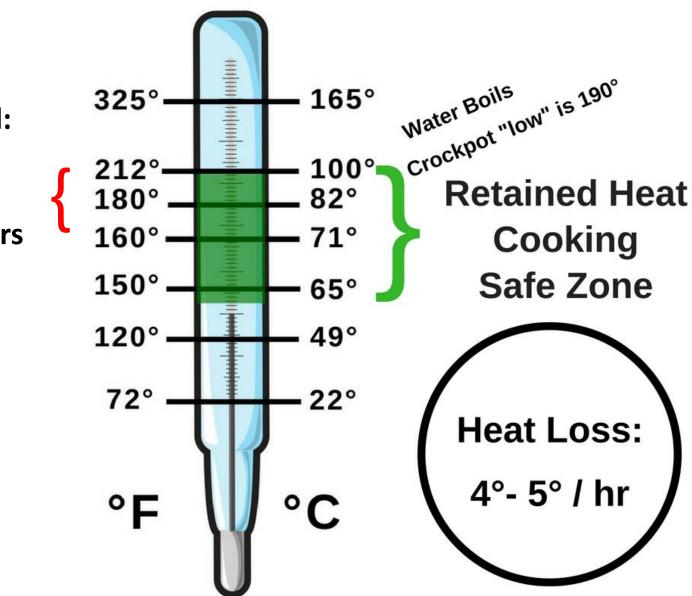

#### Pillows used inside an 18-20 gallon plastic tote

**Active Cooking Goal:** 

Keep temperature above 165° in 8 hours