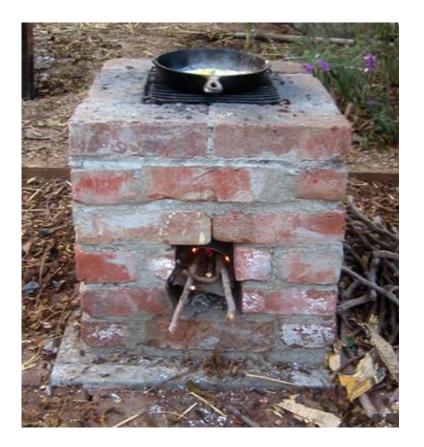

hineth. This is the light of Christ. As also he is in the sun, and the light of the sun, and the power thereof by which it was made.

11) And the light which shineth, which giveth you light, is through him who enlighteneth your eyes, which is the same light that quickeneth your understandings;

2) Behold, God is my salvation;
I will trust, and not be afraid;
for the Lord JEHOVAH is
my strength and my song; he
also has become my salvation.









## **Retained Heat Cooking:**

### Less Fuel



### Two Methods:







### Vacuum



















#### Pillows used inside an 18-20 gallon plastic tote



**Active Cooking Goal:** 

Keep temperature above 165° in 8 hours



### **Biomass Cooking:**

## Widely available fuel









#### "Block Stove" photo courtesy of Survival Common Sense