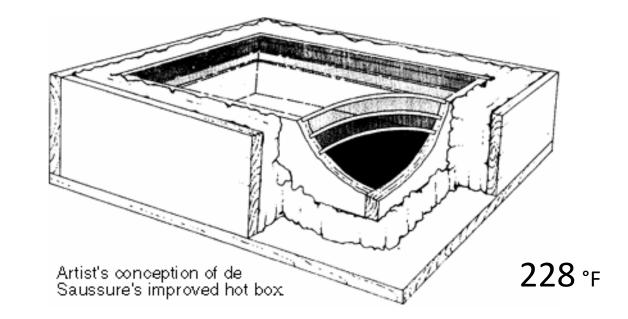

#### Sir John Herschel

Cross-section of Langley's hot box, which was similar to de Saussure's later models. A thermomether penetrating the walls at right was used to measure the air temperature inside the inner box.