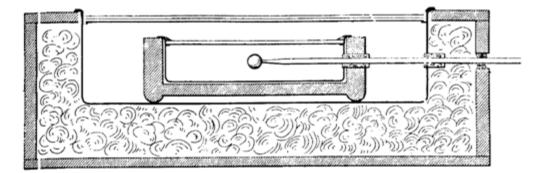

#### Sir John Herschel

Cross-section of Langley's hot box, which was similar to de Saussure's later models. A thermomether penetrating the walls at right was used to measure the air temperature inside the inner box.