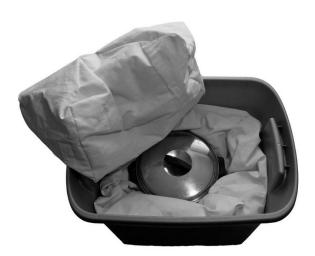

#### Pillows used inside an 18-20 gallon plastic tote

**Active Cooking Goal:** 

Keep temperature above 165° in 8 hours