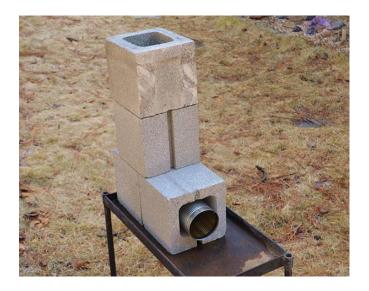

### **Biomass Cooking:**

## Widely available fuel

#### "Block Stove" photo courtesy of Survival Common Sense