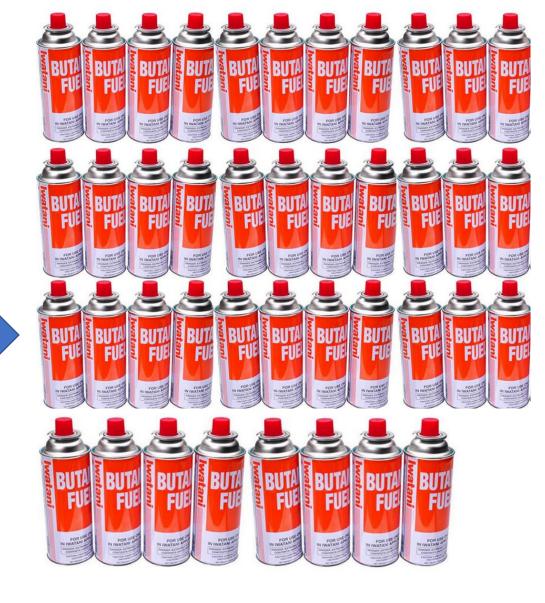

|                                                                                                                | Ingredient: Pinto beans.                                            |







## 2 hrs high heat

or

4 hrs simmer





















41 cans



### Solar Cooking:

### Zero Fuel

#### 1760's



#### Horace de Saussure

"It is a known fact, and a fact that has probably been known for a long time, that a room, a carriage, or any other place is hotter when the rays of the sun pass through glass."



#### 1830 's





#### Sir John Herschel





Cross-section of Langley's hot box, which was similar to de Saussure's later models. A thermomether penetrating the walls at right was used to measure the air temperature inside the inner box.

#### Samuel Pierpont Langley

The Light of Christ

Doctrine & Covenants 88: 7, 11

2 Nephi 22:2

7) Which truth shineth. This is the light of Christ. As also he is in the sun, and the light of the sun, and the power thereof by which it was made.

11) And the light which shineth, which givet