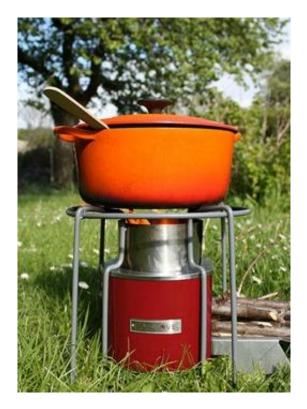

is is the light of Christ. As also he is in the sun, and the light of the sun, and the power thereof by which it was made.

11) And the light which shineth, which giveth you light, is through him who enlighteneth your eyes, which is the same light that quickeneth your understandings;

2) Behold, God is my salvation;
I will trust, and not be afraid;
for the Lord JEHOVAH is
my strength and my song; he
also has become my salvation.









## **Retained Heat Cooking:**

### Less Fuel



### Two Methods:







### Vacuum



















#### Pillows used inside an 18-20 gallon plastic tote



**Active Cooking Goal:** 

Keep temperature above 165° in 8 hours



### **Biomass Cooking:**

## Widely available fuel









#### "Block Stove" photo courtesy of Survival Common Sense