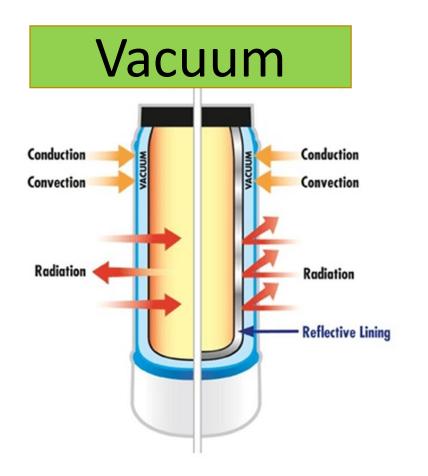

s hot box, which was similar to de Saussure's later models. A thermomether penetrating the walls at right was used to measure the air temperature inside the inner box.

#### Samuel Pierpont Langley

The Light of Christ

Doctrine & Covenants 88: 7, 11

2 Nephi 22:2

7) Which truth shineth. This is the light of Christ. As also he is in the sun, and the light of the sun, and the power thereof by which it was made.

11) And the light which shineth, which giveth you light, is through him who enlighteneth your eyes, which is the same light that quickeneth your understandings;

2) Behold, God is my salvation;
I will trust, and not be afraid;
for the Lord JEHOVAH is
my strength and my song; he
also has become my salvation.









## **Retained Heat Cooking:**

### Less Fuel



### Two Methods:







### Vacuum



















#### Pillows used inside an 18-20 gallon plastic tote



**Active Cooking Goal:** 

Keep temperature above 165° in 8 hours



### **Biomass Cooking:**

## Widely available fuel









#### "Block Stove" photo courtesy of Survival Common Sense