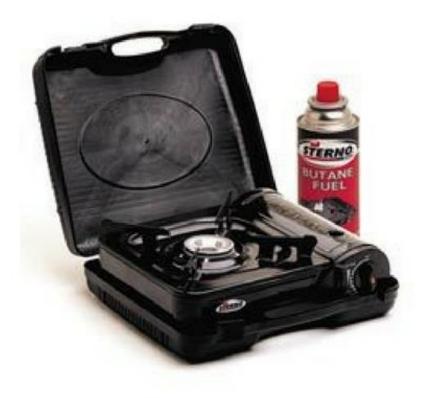

#### **Butane Stove**

#### Each recipe asks for 8 cups

#### 6 minutes / full flame = 4 cups

#### 12 minutes / full flame = 8 cups

TIME is proportional to mass of water

| PINTO<br>BEANS                                                                                                         |                                                                                                                                                                                                                                                                                                                                                                                                                                                                                                                                                                                                                                                                                                                                                                                                                                                                                                                                                                                                                                                                                                                                                                                                                                                                                                                                                                                                                                                                                                                                                                                                                                                                                                                                                                                                                                                                                                                                                                                                                                                                                                                                |                                                                                                                | Nutrition Facts<br>Serving Size 1/4 cup (47g)<br>Amount Per Serving |
|------------------------------------------------------------------------------------------------------------------------|--------------------------------------------------------------------------------------------------------------------------------------------------------------------------------------------------------------------------------------------------------------------------------------------------------------------------------------------------------------------------------------------------------------------------------------------------------------------------------------------------------------------------------------------------------------------------------------------------------------------------------------------------------------------------------------------------------------------------------------------------------------------------------------------------------------------------------------------------------------------------------------------------------------------------------------------------------------------------------------------------------------------------------------------------------------------------------------------------------------------------------------------------------------------------------------------------------------------------------------------------------------------------------------------------------------------------------------------------------------------------------------------------------------------------------------------------------------------------------------------------------------------------------------------------------------------------------------------------------------------------------------------------------------------------------------------------------------------------------------------------------------------------------------------------------------------------------------------------------------------------------------------------------------------------------------------------------------------------------------------------------------------------------------------------------------------------------------------------------------------------------|----------------------------------------------------------------------------------------------------------------|---------------------------------------------------------------------|
|                                                                                                                        | Je -                                                                                                                                                                                                                                                                                                                                                                                                                                                                                                                                                                                                                                                                                                                                                                                                                                                                                                                                                                                                                                                                                                                                                                                                                                                                                                                                                                                                                                                                                                                                                                                                                                                                                                                                                                                                                                                                                                                                                                                                                                                                                                                           |                                                                                                                | Calories 150 Cal from Fat 6                                         |
|                                                                                                                        | CAN                                                                                                                                                                                                                                                                                                                                                                                                                                                                                                                                                                                                                                                                                                                                                                                                                                                                                                                                                                                                                                                                                                                                                                                                                                                                                                                                                                                                                                                                                                                                                                                                                                                                                                                                                                                                                                                                                                                                                                                                                                                                                                                            | POUCH                                                                                                          | % Daily Value                                                       |
| Servings<br>Net Weight                                                                                                 | 1273401                                                                                                                                                                                                                                                                                                                                                                                                                                                                                                                                                                                                                                                                                                                                                                                                                                                                                                                                                                                                                                                                                                                                                                                                                                                                                                                                                                                                                                                                                                                                                                                                                                                                                                                                                                                                                                                                                                                                                                                                                                                                                                                        | 60<br>6.2 lbs                                                                                                  | Total Fat 0.5g 1%                                                   |
|                                                                                                                        |                                                                                                                                                                                                                                                                                                                                                                                                                                                                                                                                                                                                                                                                                                                                                                                                                                                                                                                                                                                                                                                                                                                                                                                                                                                                                                                                                                                                                                                                                                                                                                                                                                                                                                                                                                                                                                                                                                                                                                                                                                                                                                                                |                                                                                                                | Saturated Fat 0g 0%                                                 |
|                                                                                                                        | and the second second second                                                                                                                                                                                                                                                                                                                                                                                                                                                                                                                                                                                                                                                                                                                                                                                                                                                                                                                                                                                                                                                                                                                                                                                                                                                                                                                                                                                                                                                                                                                                                                                                                                                                                                                                                                                                                                                                                                                                                                                                                                                                                                   | 2.81 kg                                                                                                        | Trans Fat Og                                                        |
| Preparation: Sort and rinse beans.<br>Bring <u>2½ cups</u> (about 1 pound) of<br>beans to boil for 2 minutes in 8 cups |                                                                                                                                                                                                                                                                                                                                                                                                                                                                                                                                                                                                                                                                                                                                                                                                                                                                                                                                                                                                                                                                                                                                                                                                                                                                                                                                                                                                                                                                                                                                                                                                                                                                                                                                                                                                                                                                                                                                                                                                                                                                                                                                |                                                                                                                | Cholesterol Omg 09                                                  |
|                                                                                                                        |                                                                                                                                                                                                                                                                                                                                                                                                                                                                                                                                                                                                                                                                                                                                                                                                                                                                                                                                                                                                                                                                                                                                                                                                                                                                                                                                                                                                                                                                                                                                                                                                                                                                                                                                                                                                                                                                                                                                                                                                                                                                                                                                |                                                                                                                | Sodium 10mg 09                                                      |
|                                                                                                                        |                                                                                                                                                                                                                                                                                                                                                                                                                                                                                                                                                                                                                                                                                                                                                                                                                                                                                                                                                                                                                                                                                                                                                                                                                                                                                                                                                                                                                                                                                                                                                                                                                                                                                                                                                                                                                                                                                                                                                                                                                                                                                                                                |                                                                                                                | Total Carb 27g 99                                                   |
|                                                                                                                        | statement and service in the service statement | the second s | Dietary Fiber 7g 299                                                |
| of water, cover, a<br>l hour. Drain wa                                                                                 |                                                                                                                                                                                                                                                                                                                                                                                                                                                                                                                                                                                                                                                                                                                                                                                                                                                                                                                                                                                                                                                                                                                                                                                                                                                                                                                                                                                                                                                                                                                                                                                                                                                                                                                                                                                                                                                                                                                                                                                                                                                                                                                                |                                                                                                                | Sugars 1g                                                           |
|                                                                                                                        |                                                                                                                                                                                                                                                                                                                                                                                                                                                                                                                                                                                                                                                                                                                                                                                                                                                                                                                                                                                                                                                                                                                                                                                                                                                                                                                                                                                                                                                                                                                                                                                                                                                                                                                                                                                                                                                                                                                                                                                                                                                                                                                                | 10.000                                                                                                         | Protein 10g                                                         |
| Cooking: Add 6                                                                                                         |                                                                                                                                                                                                                                                                                                                                                                                                                                                                                                                                                                                                                                                                                                                                                                                                                                                                                                                                                                                                                                                                                                                                                                                                                                                                                                                                                                                                                                                                                                                                                                                                                                                                                                                                                                                                                                                                                                                                                                                                                                                                                                                                |                                                                                                                | Vitamin A 0% • Vitamin C 4%                                         |
| simmer beans for about 2 hours.                                                                                        |                                                                                                                                                                                                                                                                                                                                                                                                                                                                                                                                                                                                                                                                                                                                                                                                                                                                                                                                                                                                                                                                                                                                                                                                                                                                                                                                                                                                                                                                                                                                                                                                                                                                                                                                                                                                                                                                                                                                                                                                                                                                                                                                |                                                                                                                | Calcium 6% · Iron 15%                                               |
| Distributed by Welfare Services<br>Salt Lake City, Utah 84150                                                          |                                                                                                                                                                                                                                                                                                                                                                                                                                                                                                                                                                                                                                                                                                                                                                                                                                                                                                                                                                                                                                                                                                                                                                                                                                                                                                                                                                                                                                                                                                                                                                                                                                                                                                                                                                                                                                                                                                                                                                                                                                                                                                                                |                                                                                                                | *Percent Daily Values are based on a 2,000<br>calorie clet.         |
| lear packaged                                                                                                          |                                                                                                                                                                                                                                                                                                                                                                                                                                                                                                                                                                                                                                                                                                                                                                                                                                                                                                                                                                                                                                                                                                                                                                                                                                                                                                                                                                                                                                                                                                                                                                                                                                                                                                                                                                                                                                                                                                                                                                                                                                                                                                                                |                                                                                                                | Ingredient: Pinto beans.                                            |