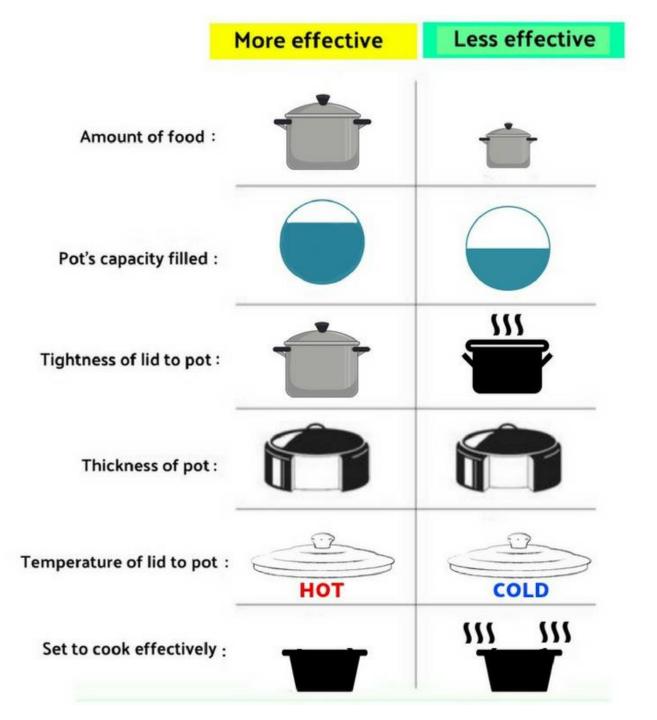

er box.

#### Samuel Pierpont Langley

The Light of Christ

Doctrine & Covenants 88: 7, 11

2 Nephi 22:2

7) Which truth shineth. This is the light of Christ. As also he is in the sun, and the light of the sun, and the power thereof by which it was made.

11) And the light which shineth, which giveth you light, is through him who enlighteneth your eyes, which is the same light that quickeneth your understandings;

2) Behold, God is my salvation;
I will trust, and not be afraid;
for the Lord JEHOVAH is
my strength and my song; he
also has become my salvation.









## **Retained Heat Cooking:**

### Less Fuel



### Two Methods:







### Vacuum



















#### Pillows used inside an 18-20 gallon plastic tote



**Active Cooking Goal:** 

Keep temperature above 165° in 8 hours



### **Biomass Cooking:**

## Widely available fuel









#### "Block Stove" photo courtesy of Survival Common Sense