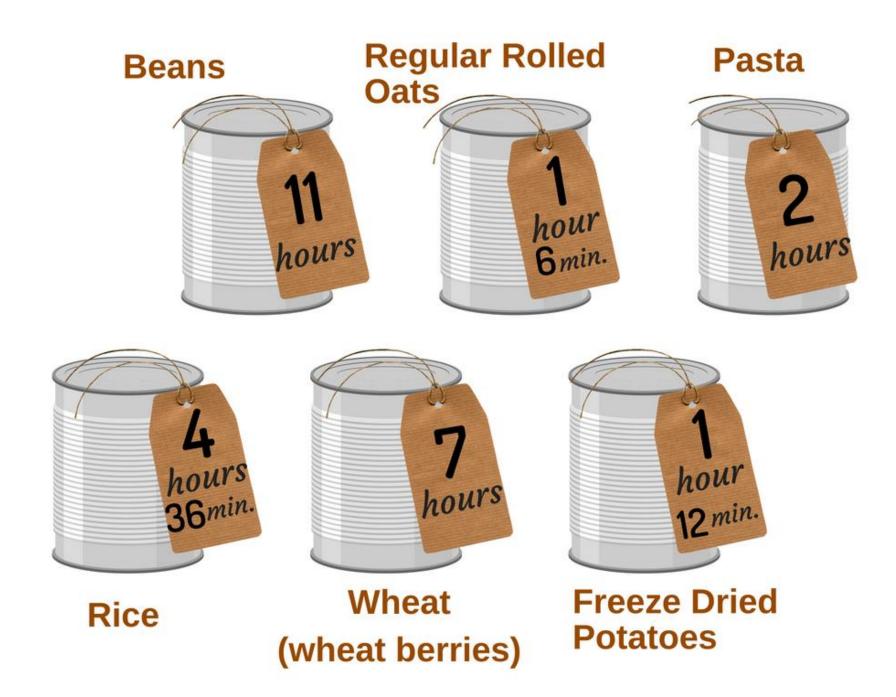

Planning to be self sufficient with a HOPE-centered mindset My LDS faith based perspective: WHAT are we preparing for? Six planning components for a dependable food storage plan My three- binder organization system for food storage use Appetite fatigue and the importance of variety for survival 2 Five "lost art" essential recipes to add interest in a meal plan Kitchen supplies I've used while cooking with food storage 7 smart ingredients you might not be storing The foods you're storing vs the fuel required to cook them 3 Three methods to save fuel and meet most cooking needs Solar, retained heat & biomass units: pro's & cons of each Best practices to get the best results from each method