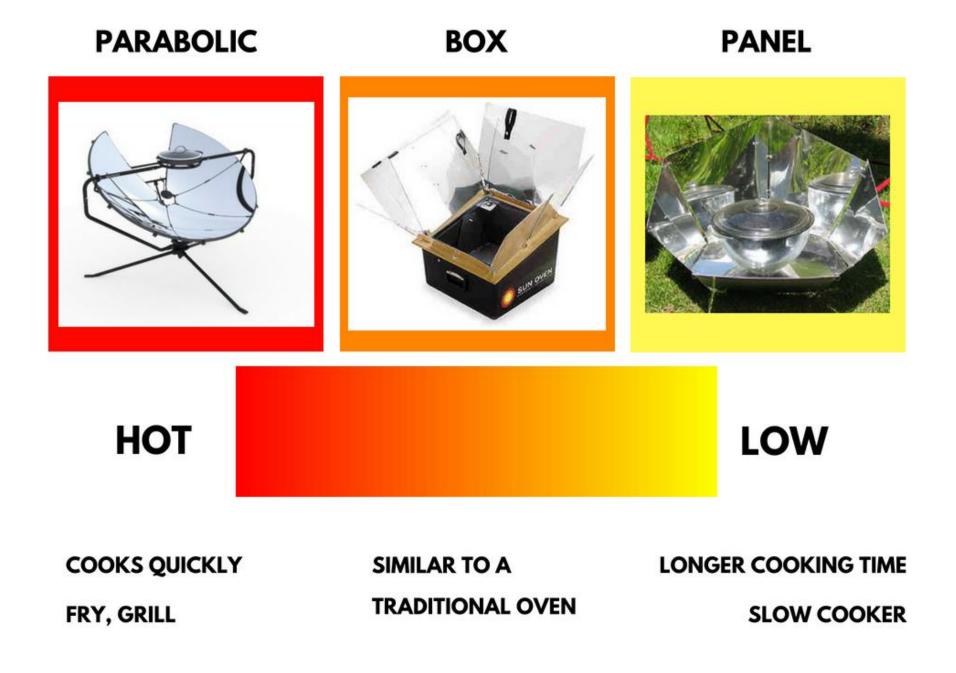

#### 1830 's





#### Sir John Herschel





Cross-section of Langley's hot box, which was similar to de Saussure's later models. A thermomether penetrating the walls at right was used to measure the air temperature inside the inner box.

#### Samuel Pierpont Langley

The Light of Christ

Doctrine & Covenants 88: 7, 11

2 Nephi 22:2

7) Which truth shineth. This is the light of Christ. As also he is in the sun, and the light of the sun, and the power thereof by which it was made.

11) And the light which shineth, which giveth you light, is through him who enlighteneth your eyes, which is the same light that quickeneth your understandings;

2) Behold, God is my salvation;
I will trust, and not be afraid;
for the Lord JEHOVAH is
my strength and my song; he
also has become my salvation.









## **Retained Heat Cooking:**

### Less Fuel



### Two Methods:







### Vacuum



















#### Pillows used inside an 18-20 gallon plastic tote



**Active Cooking Goal:** 

Keep temperature above 165° in 8 hours



### **Biomass Cooking:**

## Widely available fuel









#### "Block Stove" photo courtesy of Survival Common Sense