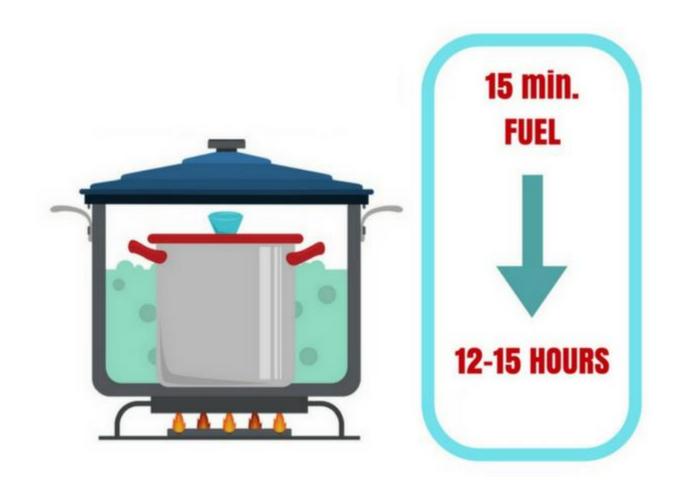

-section of Langley's hot box, which was similar to de Saussure's later models. A thermomether penetrating the walls at right was used to measure the air temperature inside the inner box.

#### Samuel Pierpont Langley

The Light of Christ

Doctrine & Covenants 88: 7, 11

2 Nephi 22:2

7) Which truth shineth. This is the light of Christ. As also he is in the sun, and the light of the sun, and the power thereof by which it was made.

11) And the light which shineth, which giveth you light, is through him who enlighteneth your eyes, which is the same light that quickeneth your understandings;

2) Behold, God is my salvation;
I will trust, and not be afraid;
for the Lord JEHOVAH is
my strength and my song; he
also has become my salvation.









## **Retained Heat Cooking:**

### Less Fuel



### Two Methods:







### Vacuum



















#### Pillows used inside an 18-20 gallon plastic tote



**Active Cooking Goal:** 

Keep temperature above 165° in 8 hours



### **Biomass Cooking:**

## Widely available fuel









#### "Block Stove" photo courtesy of Survival Common Sense