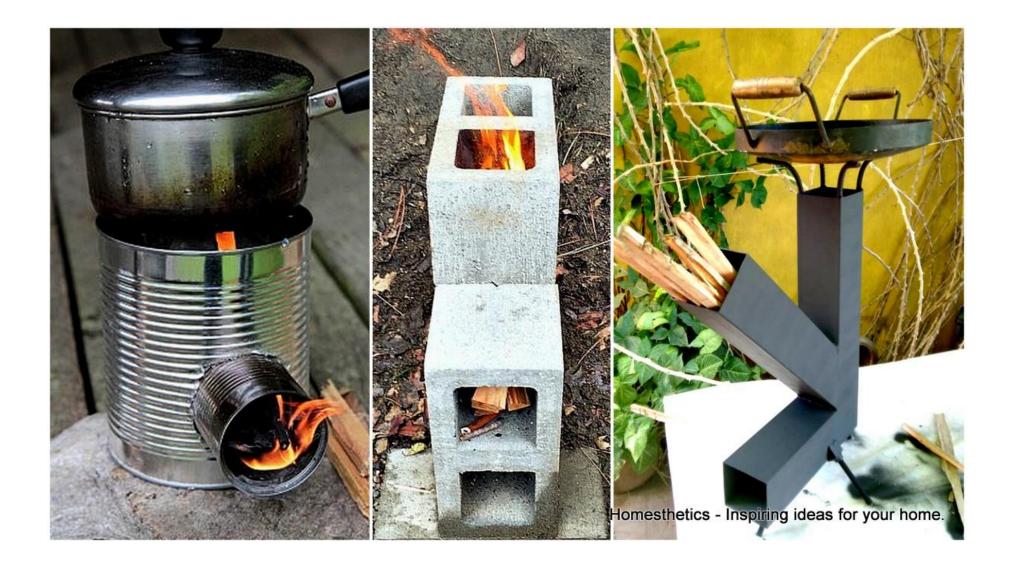

st

Doctrine & Covenants 88: 7, 11

2 Nephi 22:2

7) Which truth shineth. This is the light of Christ. As also he is in the sun, and the light of the sun, and the power thereof by which it was made.

11) And the light which shineth, which giveth you light, is through him who enlighteneth your eyes, which is the same light that quickeneth your understandings;

2) Behold, God is my salvation;
I will trust, and not be afraid;
for the Lord JEHOVAH is
my strength and my song; he
also has become my salvation.









## **Retained Heat Cooking:**

### Less Fuel



### Two Methods:







### Vacuum



















#### Pillows used inside an 18-20 gallon plastic tote



**Active Cooking Goal:** 

Keep temperature above 165° in 8 hours



### **Biomass Cooking:**

## Widely available fuel









#### "Block Stove" photo courtesy of Survival Common Sense