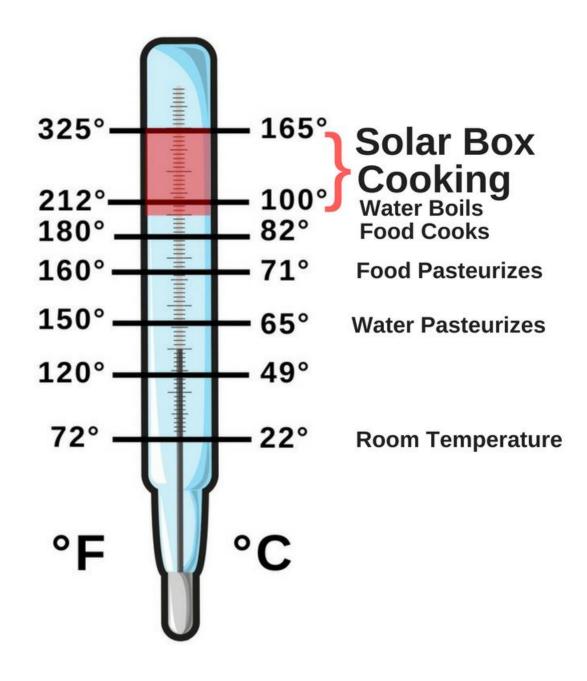

#### 1830 's





#### Sir John Herschel





Cross-section of Langley's hot box, which was similar to de Saussure's later models. A thermomether penetrating the walls at right was used to measure the air temperature inside the inner box.

#### Samuel Pierpont Langley

The Light of Christ

Doctrine & Covenants 88: 7, 11

2 Nephi 22:2

7) Which truth shineth. This is the light of Christ. As also he is in the sun, and the light of the sun, and the power thereof by which it was made.

11) And the light which shineth, which giveth you light, is through him who enlighteneth your eyes, which is the same light that quickeneth your understandings;

2) Behold, God is my salvation;
I will trust, and not be afraid;
for the Lord JEHOVAH is
my strength and my song; he
also has become my salvation.









## **Retained Heat Cooking:**

### Less Fuel



### Two Methods:







### Vacuum



















#### Pillows used inside an 18-20 gallon plastic tote



**Active Cooking Goal:** 

Keep temperature above 165° in 8 hours



### **Biomass Cooking:**

## Widely available fuel









#### "Block Stove" photo courtesy of Survival Common Sense