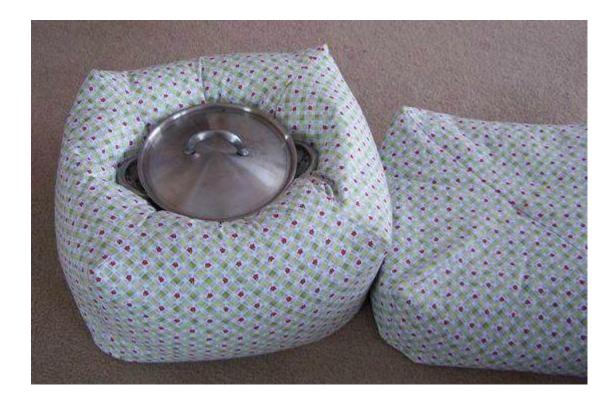

## **Retained Heat Cooking:**

### Less Fuel

### Two Methods:

### Vacuum

#### Pillows used inside an 18-20 gallon plastic tote

**Active Cooking Goal:** 

Keep temperature above 165° in 8 hours