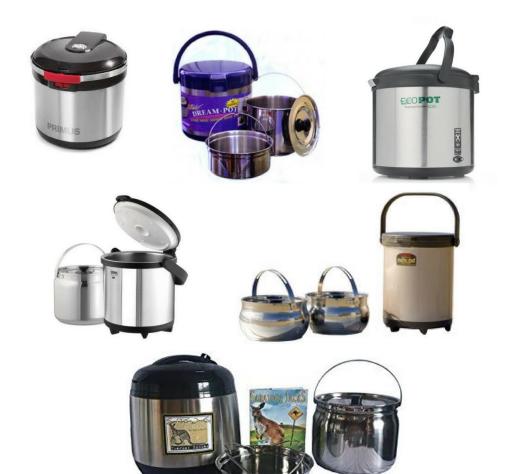

similar to de Saussure's later models. A thermomether penetrating the walls at right was used to measure the air temperature inside the inner box.

#### Samuel Pierpont Langley

The Light of Christ

Doctrine & Covenants 88: 7, 11

2 Nephi 22:2

7) Which truth shineth. This is the light of Christ. As also he is in the sun, and the light of the sun, and the power thereof by which it was made.

11) And the light which shineth, which giveth you light, is through him who enlighteneth your eyes, which is the same light that quickeneth your understandings;

2) Behold, God is my salvation;
I will trust, and not be afraid;
for the Lord JEHOVAH is
my strength and my song; he
also has become my salvation.









## **Retained Heat Cooking:**

### Less Fuel



### Two Methods:







### Vacuum



















#### Pillows used inside an 18-20 gallon plastic tote



**Active Cooking Goal:** 

Keep temperature above 165° in 8 hours



### **Biomass Cooking:**

## Widely available fuel









#### "Block Stove" photo courtesy of Survival Common Sense