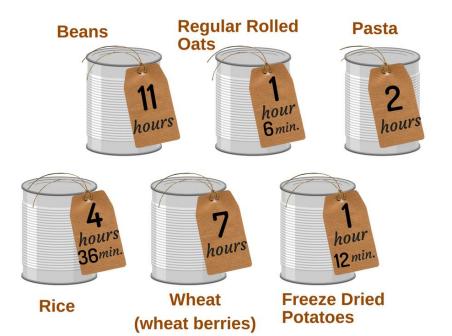

Retained Heat Cooking: the powerless crock pot you need! Timeless and Dependable: historical and modern approaches How to cook successfully: what works, what doesn't

Seven recipes with definitive instruction: see it work!