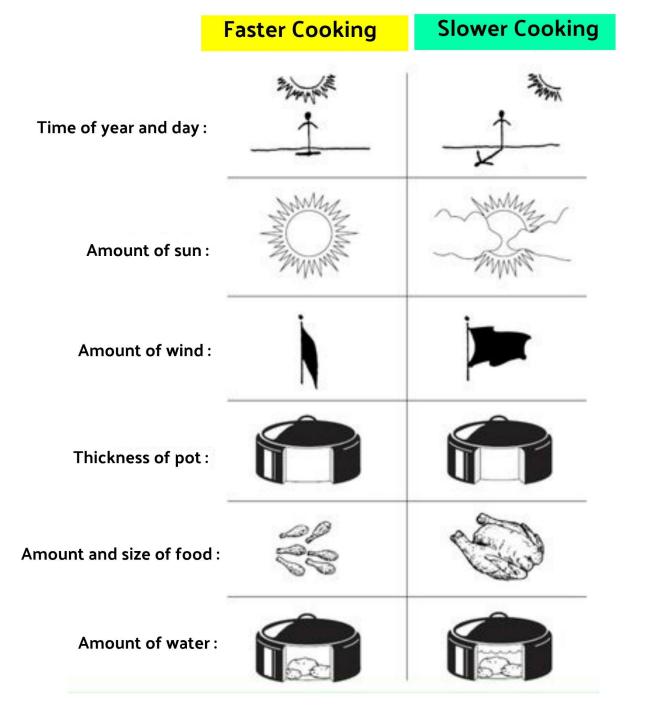

Retained Heat Cooking: the powerless crock pot you need! Timeless and Dependable: historical and modern approaches How to cook successfully: what works, what doesn't

Seven recipes with definitive instruction: see it work!