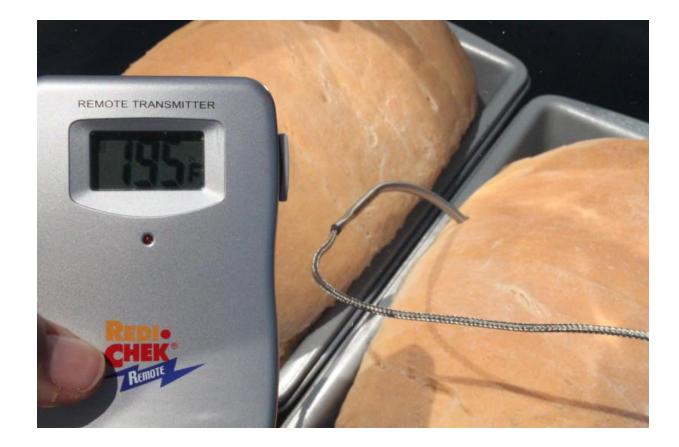

#### Pillows used inside an 18-20 gallon plastic tote

**Active Cooking Goal:** 

Keep temperature above 165° in 8 hours