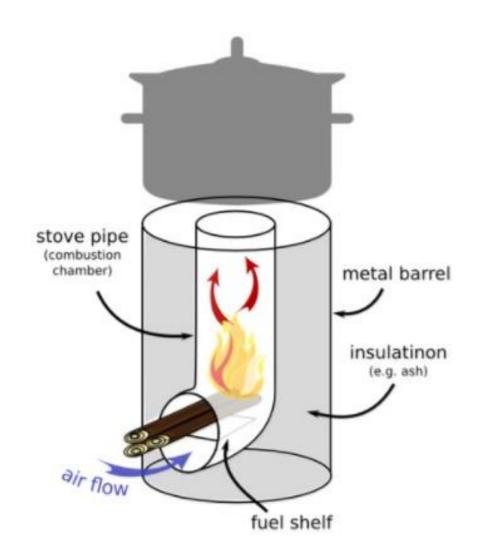

th. This is the light of Christ. As also he is in the sun, and the light of the sun, and the power thereof by which it was made.

11) And the light which shineth, which giveth you light, is through him who enlighteneth your eyes, which is the same light that quickeneth your understandings;

2) Behold, God is my salvation;
I will trust, and not be afraid;
for the Lord JEHOVAH is
my strength and my song; he
also has become my salvation.









## **Retained Heat Cooking:**

### Less Fuel



### Two Methods:







### Vacuum



















#### Pillows used inside an 18-20 gallon plastic tote



**Active Cooking Goal:** 

Keep temperature above 165° in 8 hours



### **Biomass Cooking:**

## Widely available fuel









#### "Block Stove" photo courtesy of Survival Common Sense