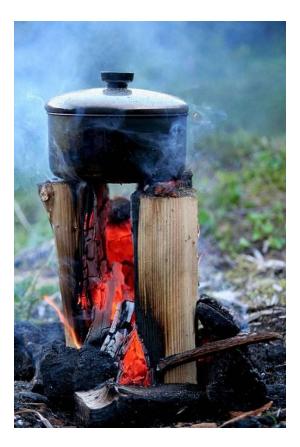

### **Biomass Cooking:**

## Widely available fuel

#### "Block Stove" photo courtesy of Survival Common Sense