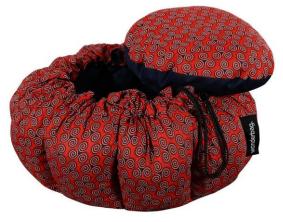

## **Retained Heat Cooking:**

### Less Fuel

### Two Methods:

### Vacuum

#### Pillows used inside an 18-20 gallon plastic tote

**Active Cooking Goal:** 

Keep temperature above 165° in 8 hours