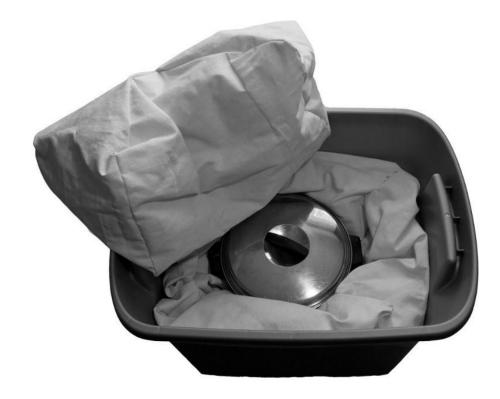

## **Retained Heat Cooking:**

### Vacuum

#### Pillows used inside an 18-20 gallon plastic tote

**Active Cooking Goal:** 

Keep temperature above 165° in 8 hours