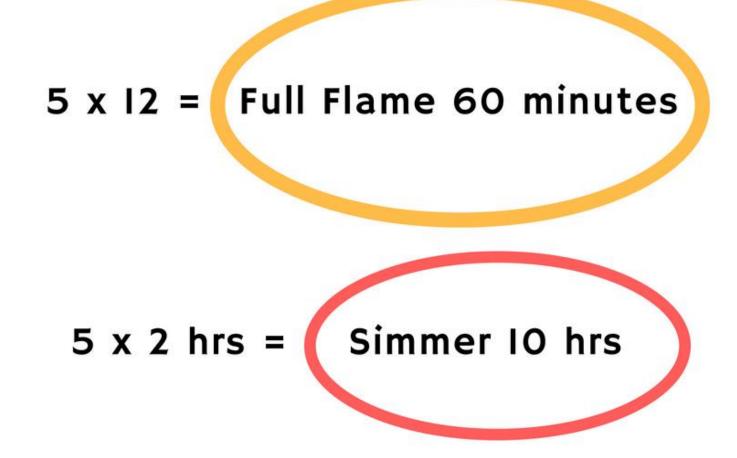

#### Each recipe asks for 8 cups

#### 6 minutes / full flame = 4 cups

#### 12 minutes / full flame = 8 cups

TIME is proportional to mass of water

| PINTO<br>BEANS                                                                                                         |                                                                                                                                                                                                                                                                                                                                                                                                                                                                                                                                                                                                                                                                                                                                                                                                                                                                                                                                                                                                                                                                                                                                                                                                                                                                                                                                                                                                                                                                                                                                                                                                                                                                                                                                                                                                                                                                                                                                                                                                                                                                                                                                |                                                                                                                | Nutrition Facts<br>Serving Size 1/4 cup (47g)<br>Amount Per Serving |
|------------------------------------------------------------------------------------------------------------------------|--------------------------------------------------------------------------------------------------------------------------------------------------------------------------------------------------------------------------------------------------------------------------------------------------------------------------------------------------------------------------------------------------------------------------------------------------------------------------------------------------------------------------------------------------------------------------------------------------------------------------------------------------------------------------------------------------------------------------------------------------------------------------------------------------------------------------------------------------------------------------------------------------------------------------------------------------------------------------------------------------------------------------------------------------------------------------------------------------------------------------------------------------------------------------------------------------------------------------------------------------------------------------------------------------------------------------------------------------------------------------------------------------------------------------------------------------------------------------------------------------------------------------------------------------------------------------------------------------------------------------------------------------------------------------------------------------------------------------------------------------------------------------------------------------------------------------------------------------------------------------------------------------------------------------------------------------------------------------------------------------------------------------------------------------------------------------------------------------------------------------------|----------------------------------------------------------------------------------------------------------------|---------------------------------------------------------------------|
|                                                                                                                        | Je -                                                                                                                                                                                                                                                                                                                                                                                                                                                                                                                                                                                                                                                                                                                                                                                                                                                                                                                                                                                                                                                                                                                                                                                                                                                                                                                                                                                                                                                                                                                                                                                                                                                                                                                                                                                                                                                                                                                                                                                                                                                                                                                           |                                                                                                                | Calories 150 Cal from Fat 6                                         |
|                                                                                                                        | CAN                                                                                                                                                                                                                                                                                                                                                                                                                                                                                                                                                                                                                                                                                                                                                                                                                                                                                                                                                                                                                                                                                                                                                                                                                                                                                                                                                                                                                                                                                                                                                                                                                                                                                                                                                                                                                                                                                                                                                                                                                                                                                                                            | POUCH                                                                                                          | % Daily Value                                                       |
| Servings<br>Net Weight                                                                                                 | 1273401                                                                                                                                                                                                                                                                                                                                                                                                                                                                                                                                                                                                                                                                                                                                                                                                                                                                                                                                                                                                                                                                                                                                                                                                                                                                                                                                                                                                                                                                                                                                                                                                                                                                                                                                                                                                                                                                                                                                                                                                                                                                                                                        | 60<br>6.2 lbs                                                                                                  | Total Fat 0.5g 1%                                                   |
|                                                                                                                        |                                                                                                                                                                                                                                                                                                                                                                                                                                                                                                                                                                                                                                                                                                                                                                                                                                                                                                                                                                                                                                                                                                                                                                                                                                                                                                                                                                                                                                                                                                                                                                                                                                                                                                                                                                                                                                                                                                                                                                                                                                                                                                                                |                                                                                                                | Saturated Fat 0g 0%                                                 |
|                                                                                                                        | and the second second second                                                                                                                                                                                                                                                                                                                                                                                                                                                                                                                                                                                                                                                                                                                                                                                                                                                                                                                                                                                                                                                                                                                                                                                                                                                                                                                                                                                                                                                                                                                                                                                                                                                                                                                                                                                                                                                                                                                                                                                                                                                                                                   | 2.81 kg                                                                                                        | Trans Fat Og                                                        |
| Preparation: Sort and rinse beans.<br>Bring <u>2½ cups</u> (about 1 pound) of<br>beans to boil for 2 minutes in 8 cups |                                                                                                                                                                                                                                                                                                                                                                                                                                                                                                                                                                                                                                                                                                                                                                                                                                                                                                                                                                                                                                                                                                                                                                                                                                                                                                                                                                                                                                                                                                                                                                                                                                                                                                                                                                                                                                                                                                                                                                                                                                                                                                                                |                                                                                                                | Cholesterol Omg 09                                                  |
|                                                                                                                        |                                                                                                                                                                                                                                                                                                                                                                                                                                                                                                                                                                                                                                                                                                                                                                                                                                                                                                                                                                                                                                                                                                                                                                                                                                                                                                                                                                                                                                                                                                                                                                                                                                                                                                                                                                                                                                                                                                                                                                                                                                                                                                                                |                                                                                                                | Sodium 10mg 09                                                      |
|                                                                                                                        |                                                                                                                                                                                                                                                                                                                                                                                                                                                                                                                                                                                                                                                                                                                                                                                                                                                                                                                                                                                                                                                                                                                                                                                                                                                                                                                                                                                                                                                                                                                                                                                                                                                                                                                                                                                                                                                                                                                                                                                                                                                                                                                                |                                                                                                                | Total Carb 27g 99                                                   |
|                                                                                                                        | statement and service in the service statement | the second s | Dietary Fiber 7g 299                                                |
| of water, cover, a<br>l hour. Drain wa                                                                                 |                                                                                                                                                                                                                                                                                                                                                                                                                                                                                                                                                                                                                                                                                                                                                                                                                                                                                                                                                                                                                                                                                                                                                                                                                                                                                                                                                                                                                                                                                                                                                                                                                                                                                                                                                                                                                                                                                                                                                                                                                                                                                                                                |                                                                                                                | Sugars 1g                                                           |
|                                                                                                                        |                                                                                                                                                                                                                                                                                                                                                                                                                                                                                                                                                                                                                                                                                                                                                                                                                                                                                                                                                                                                                                                                                                                                                                                                                                                                                                                                                                                                                                                                                                                                                                                                                                                                                                                                                                                                                                                                                                                                                                                                                                                                                                                                | 10.000                                                                                                         | Protein 10g                                                         |
| Cooking: Add 6                                                                                                         |                                                                                                                                                                                                                                                                                                                                                                                                                                                                                                                                                                                                                                                                                                                                                                                                                                                                                                                                                                                                                                                                                                                                                                                                                                                                                                                                                                                                                                                                                                                                                                                                                                                                                                                                                                                                                                                                                                                                                                                                                                                                                                                                |                                                                                                                | Vitamin A 0% • Vitamin C 4%                                         |
| simmer beans for about 2 hours.                                                                                        |                                                                                                                                                                                                                                                                                                                                                                                                                                                                                                                                                                                                                                                                                                                                                                                                                                                                                                                                                                                                                                                                                                                                                                                                                                                                                                                                                                                                                                                                                                                                                                                                                                                                                                                                                                                                                                                                                                                                                                                                                                                                                                                                |                                                                                                                | Calcium 6% · Iron 15%                                               |
| Distributed by Welfare Services<br>Salt Lake City, Utah 84150                                                          |                                                                                                                                                                                                                                                                                                                                                                                                                                                                                                                                                                                                                                                                                                                                                                                                                                                                                                                                                                                                                                                                                                                                                                                                                                                                                                                                                                                                                                                                                                                                                                                                                                                                                                                                                                                                                                                                                                                                                                                                                                                                                                                                |                                                                                                                | *Percent Daily Values are based on a 2,000<br>calorie clet.         |
| lear packaged                                                                                                          |                                                                                                                                                                                                                                                                                                                                                                                                                                                                                                                                                                                                                                                                                                                                                                                                                                                                                                                                                                                                                                                                                                                                                                                                                                                                                                                                                                                                                                                                                                                                                                                                                                                                                                                                                                                                                                                                                                                                                                                                                                                                                                                                |                                                                                                                | Ingredient: Pinto beans.                                            |