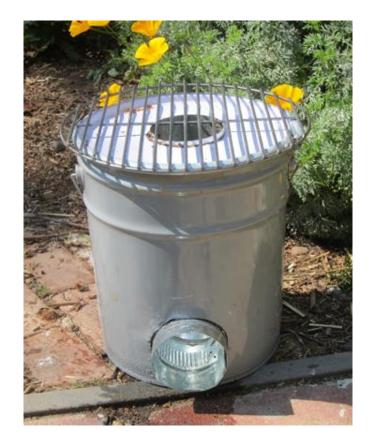

### **Biomass Cooking:**

## Widely available fuel

#### "Block Stove" photo courtesy of Survival Common Sense